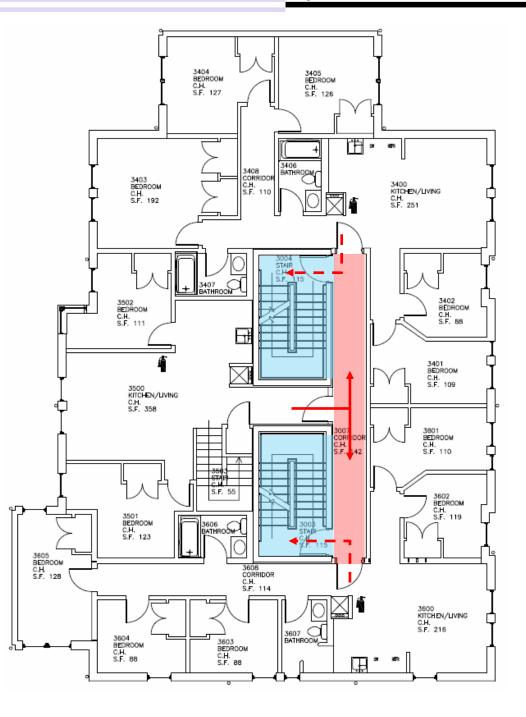

## Third Floor

The University of Scranton Evacuation Plan

August 2018

### **<u>RALLY POINT</u>: Founder's Green**

#### **LEGEND**

Stairwell/Area of Rescue Assistance

→ Primary Evacuation Route

Hallway