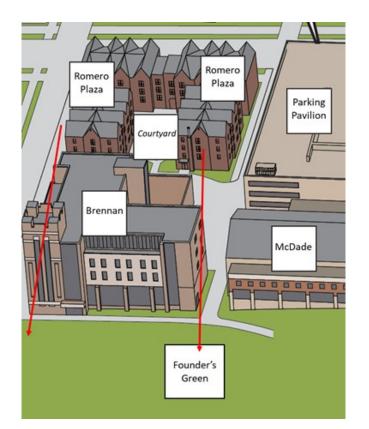

# SECOND FLOOR

The University of Scranton Evacuation Plan

August 2018

### **<u>RALLY POINT</u>:** Founder's Green

#### **LEGEND**

Stairwell/Area of Rescue Assistance

→ Primary Evacuation Route

Hallway