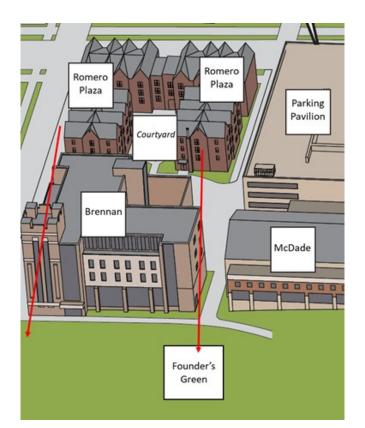

# First Floor

The University of Scranton Evacuation Plan

August 2018

### **<u>RALLY POINT</u>: Founder's Green**

#### **LEGEND**

Stairwell/Area of Rescue Assistance

→ Primary Evacuation Route

Hallway