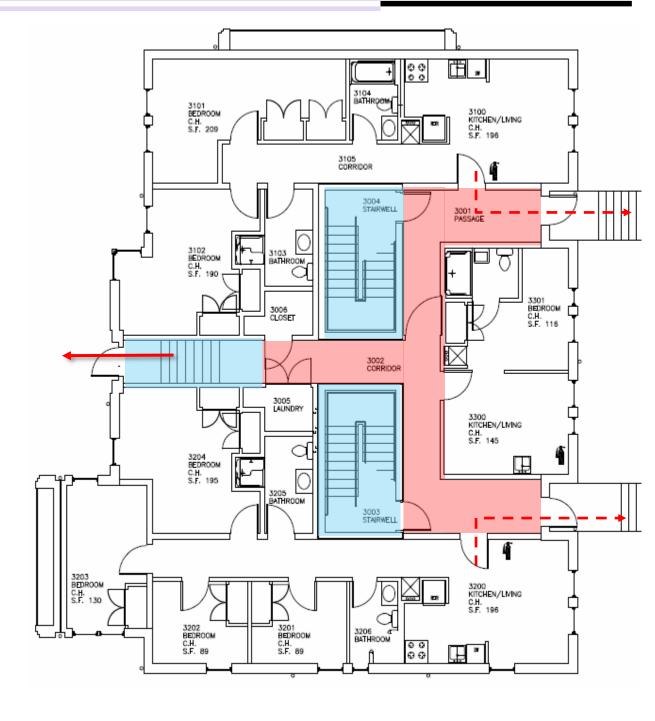

## Third Floor

The University of Scranton Evacuation Plan

August 2018

### **<u>RALLY POINT</u>: Founder's Green**

#### **LEGEND**

Stairwell/Area of Rescue Assistance

→ Primary Evacuation Route

Hallway