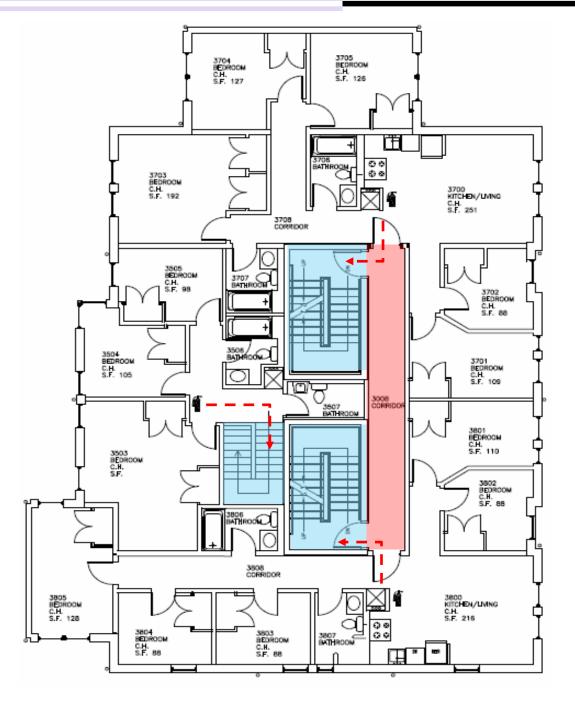

## Third Floor

The University of Scranton Evacuation Plan

August 2018

### **<u>RALLY POINT</u>: Founder's Green**

#### **LEGEND**

Stairwell/Area of Rescue Assistance

→ Primary Evacuation Route

Hallway